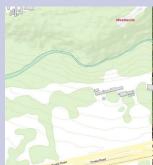

2D Topographic Maps

Accurate GIS layers digitized off aerial imagery

3D Maps

Vector data with X, Y, Z attributes

Create seamless maps using GIS Layers and elevation products derived from aerial imagery and LiDAR data