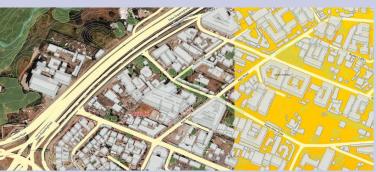

Image mosaics with resolution of up to 5cm

**LiDAR Point Clouds** 

LiDAR point cloud of up to 10 points per square meter

3D Models

3D Models from aerial survey data

**Digital Elevation Models** 

DTMs and DSMs generated from aerial imagery and LiDAR data

2D Topographic Maps

Accurate GIS layers digitized off aerial imagery

3D Maps

Vector data with X, Y, Z attributes

Create seamless maps using GIS Layers and elevation products derived from aerial imagery and LiDAR data